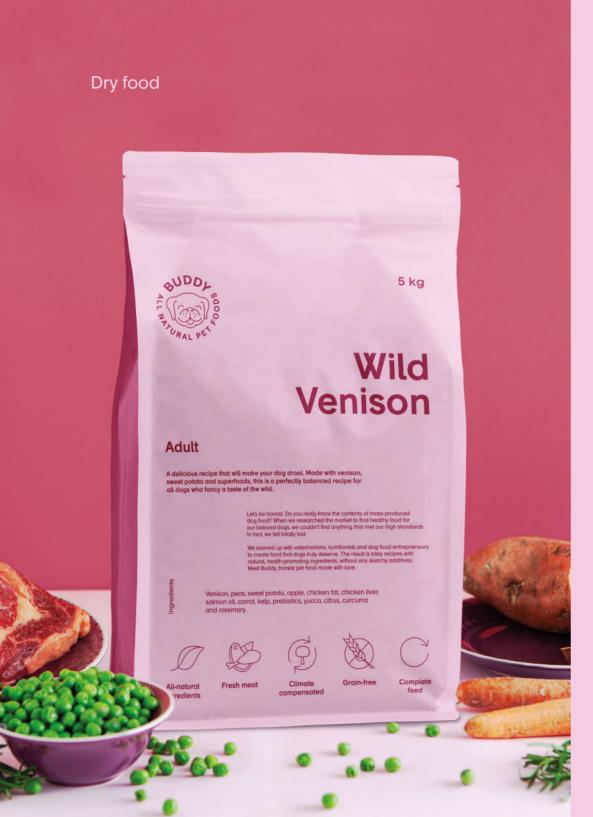

### Wild Venison

### For adult dogs

A complete feed for dogs with normal activity levels. Made with venison, sweet potato and superfoods, this is a perfectly balanced recipe for all dogs who fancy a taste of the wild.

Protein 28% Fat 12% Fibre 3% Ash 6% Calcium 1.3% Phosphorus 0.9%

### Venison

Good source of protein and vitamin B for dogs who may have food sensitivities.