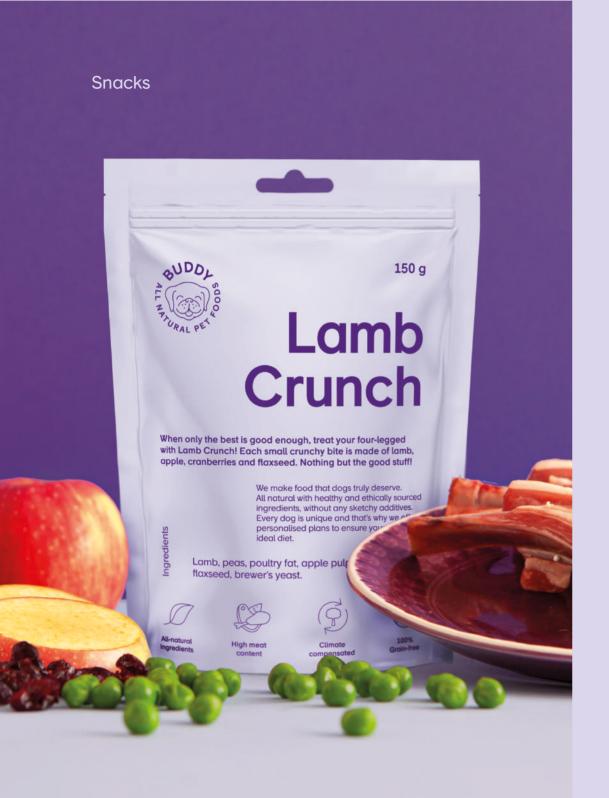

### Lamb Crunch

### For all dogs

All-natural dog treats with lamb and cranberry. The bites have a pleasantly crunchy texture and are packed with protein and essential vitamins. These tasty treats are made without grains, additives and GMO. Simply a perfect natural snack to treat your dog with anytime!

Protein 28% Fat 10% Fibre 3% Ash 8% Moisture 10%

### Lamb

Lean meat less likely to trigger an allergic reaction.

### Peas

High in fibre and protein, as well as vitamin A, B and C.

### **Apple**

Provides vitamin A, C and fibre. Keeps teeth clean and helps to freshen breath.

### Cranberry

Superfood with high nutrient and antioxidant content.