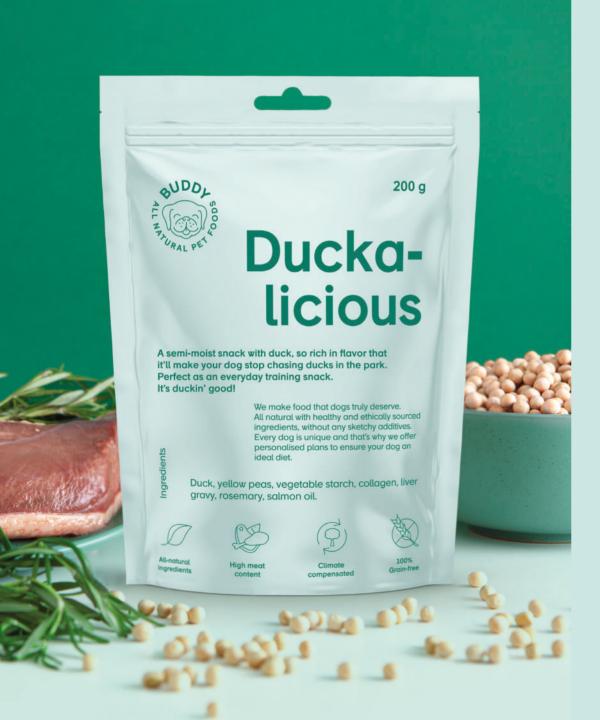

### Duckalicious

### For all dogs

All-natural dog treats with duck and rosemary. The bites are perfectly juicy with a semi-moist texture and are packed with protein and fatty acids that support your dogs' cognitive functions. These tasty treats are made without grains, additives and GMO. Simply a perfect natural snack to treat your dog with anytime!

Protein 32% Fat 5% Fibre 2% Ash 6% Moisture 17%

### **Duck**

Rich in unsaturated fats, omega-3 and omega-6 fatty acids.

### Yellow peas

High in fibre and protein, as well as vitamin A. B and C.

### Chicken liver

Very good source of protein and fat, as well as vitamin A which supports eye health.

### Rosmarin

Rich in antioxidants with anti-inflammatory compounds, which helps to boost the immune system.