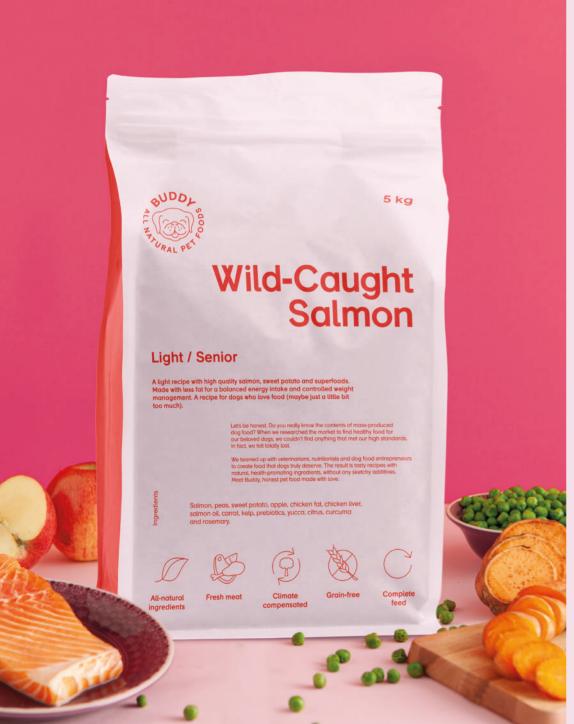

### Wild-Caught Salmon

### For less active dogs

A light complete feed with wild caught salmon for dogs with low activity levels. With less fat, this recipe contributes to a balanced energy intake and controlled weight management. The natural ingredients help to metabolise fats, carbohydrates and proteins into effective energy.

Protein 27% Fat 12% Moisture 10% Ash 7.5% Fibre 4.5% Calcium 1.1% Phosphorus 0.8% Sodium 0.5% Omega-3 0.7% Omega-6 1.8%