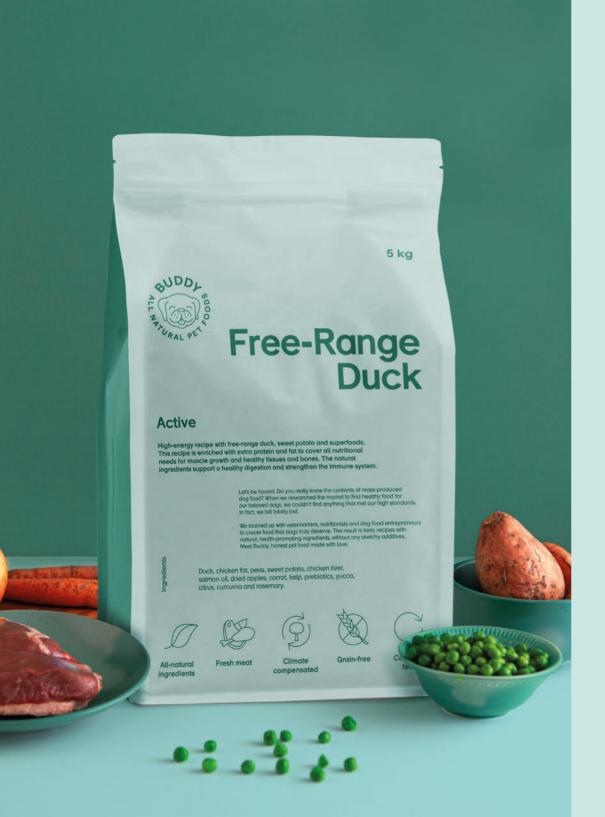

## Free-Range Duck

### For active dogs

A high-energy complete feed for active dogs and large breeds. This recipe contains fresh duck, sweet potato and superfoods and is enriched with extra protein and fat to cover all nutritional needs for muscle growth and healthy tissue and bones. The natural ingredients support a healthy digestion and strengthen the immune system.

### Duck

Rich in unsaturated fats, omega-3 and omega-6 fatty acids.

### **Sweet potato**

Alkaline, packed with fibre, vitamins, minerals and antioxidants.

### **Prebiotics**

Supports good bacteria, enhances immune system and improves digestion and nutrient absorption.

### **Mojave Yucca**

Plant extract that helps to reduce odor of waste.