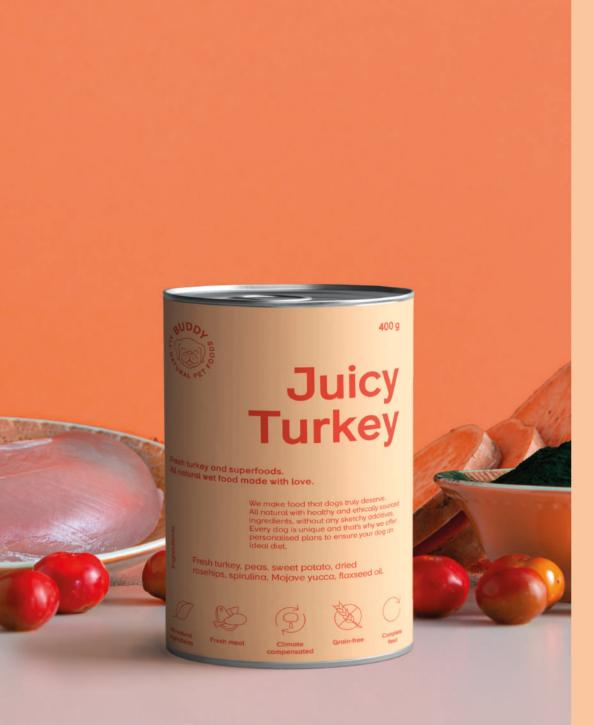

## Juicy Turkey

### For all dogs

Juicy Turkey is a complete feed for adult dogs. Made with high quality turkey, it ensures a high-protein nutrition and promotes a healthy hydration. The recipe is free from grains and full of superfoods, such as rosehip, spirulina and yucca.

Protein 12% Fat 5.2% Fibre 1% Ash 1.9% Moisture 79%

### **Turkey**

Rich source of protein, niacin, vitamin B6, B12 and zinc.