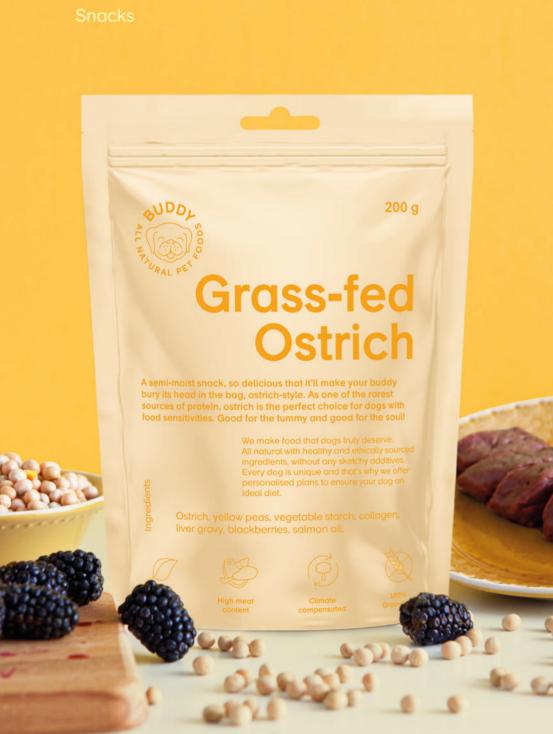

### **Grass-fed** Ostrich

### For all dogs

All-natural dog treats with ostrich and blackberry. The bites are perfectly juicy with a semi-moist texture and are packed with protein and essential vitamins. These tasty treats are made without grains, additives and GMO. Simply a perfect natural snack to treat your dog with anytime!

Protein 30% Fat 5% Fibre 2% Ash 6% Moisture 17%

### Ostrich

Low-fat and lean meat suitable for sensitive dogs. Rich in calcium, protein and iron.

### Yellow peas

High in fibre and protein, as well as vitamin A. B and C.

### Chicken liver

Very good source of protein and fat, as well as vitamin A which supports eye health.

### Blackberry

Superfood loaded with vitamin C, fibre and manganese.