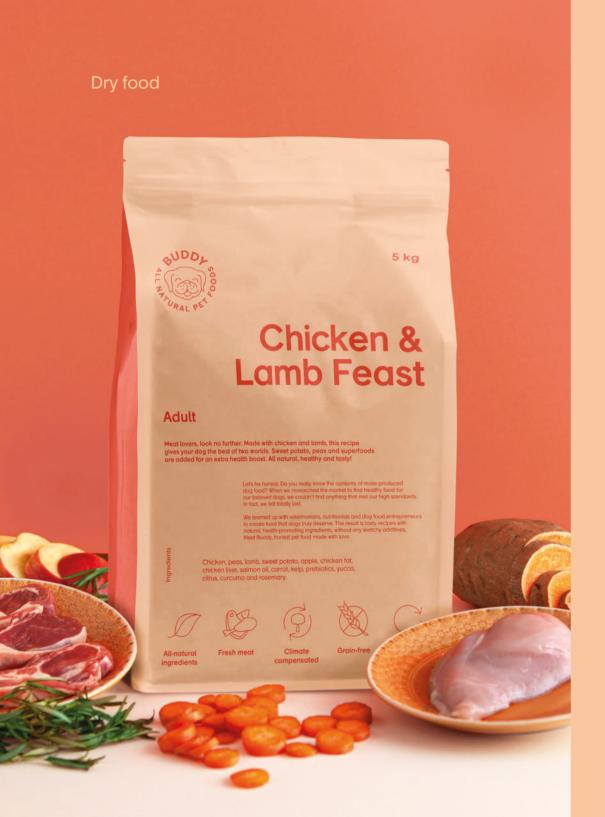

## Chicken & Lamb Feast

### For adult dogs

A complete feed for dogs with normal activity levels. With fresh chicken and lamb as the main ingredients, this recipe gives your dog the best of two worlds. The high meat content in combination with greens and superfoods gives your dog the protein and nutrients they need.

### Chicken & Lamb

A perfectly balanced mix of two easily digestible sources of protein.

### **Sweet potato**

Alkaline, packed with fibre, vitamins, minerals and antioxidants.

### **Prebiotics**

Supports good bacteria, enhances immune system and improves digestion and nutrient absorption.

### **Mojave Yucca**

Plant extract that helps to reduce odor of waste.

ngredient