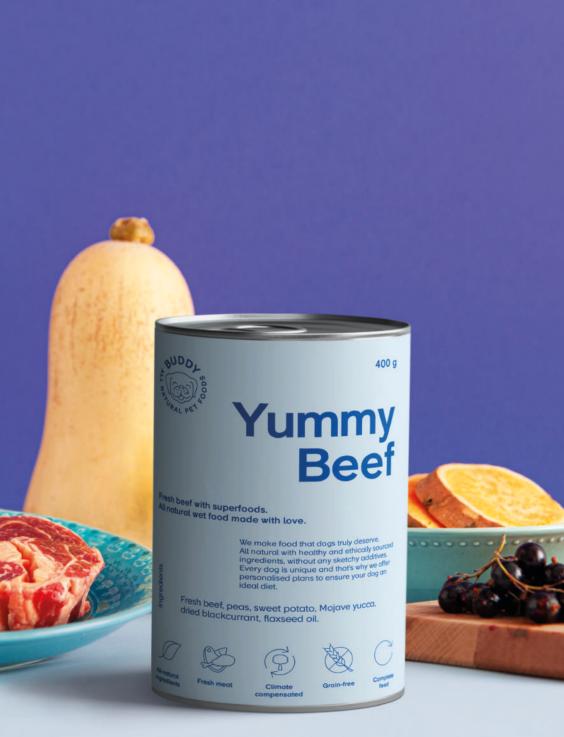

### Yummy Beef

### For all dogs

Yummy Beef is a complete feed for adult dogs. With beef as the main ingredient, the feed is rich in protein, essential fatty acids, minerals and vitamins. Additionally, peas, sweet potato, blackcurrant, yucca and flaxseed oil are added to fully cover your dog's nutritional needs.

Protein 10% Fat 8.8% Fibre 1% Ash 3.5% Moisture 76%

### Beef

High in protein, as well as essential fatty acids, minerals and vitamins.