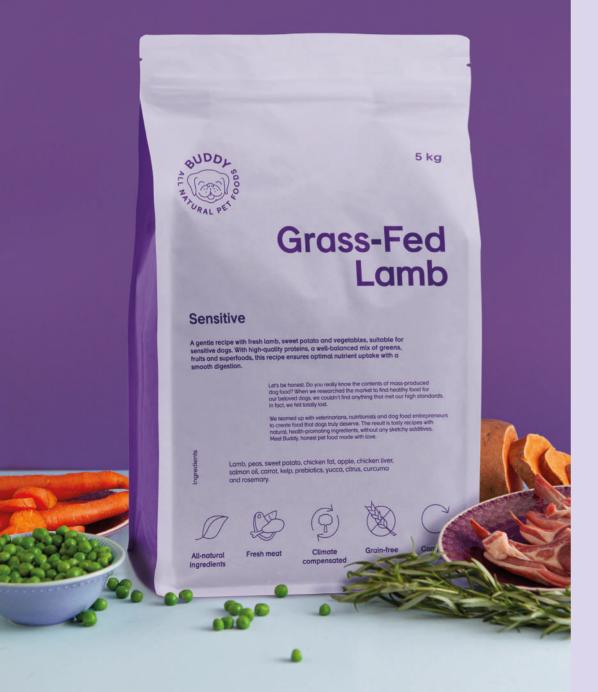

### Grass-Fed Lamb

### For sensitive dogs

A gentle complete feed with fresh lamb suitable for sensitive dogs. With high-quality proteins, a well-balanced mix of greens, fruits and superfoods, this recipe ensures optimal nutrient uptake with a smooth digestion.

Protein 26% Fat 15% Moisture 10% Ash 7.5% Fibre 3% Calcium 1.4% Phosphorus 1.1% Sodium 0.2% Omega-3 0.2% Omega-6 1.8%