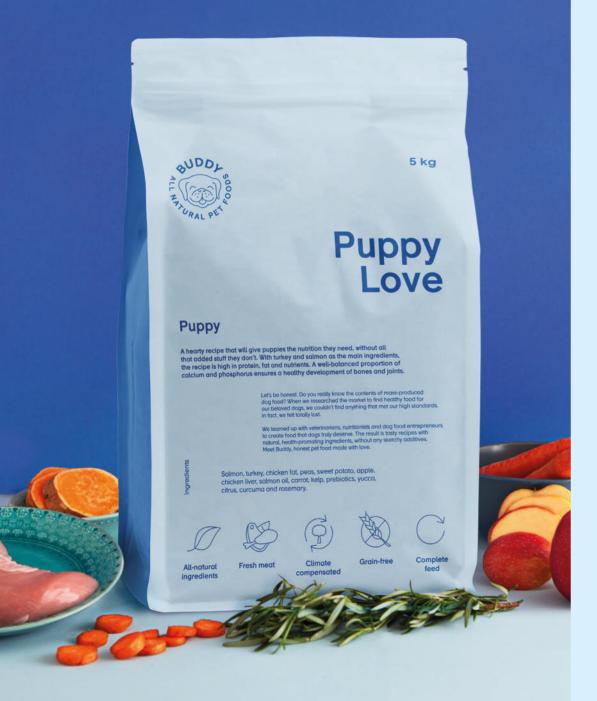

### **Puppy Love**

### For puppies

A hearty recipe that will give your puppies the nutrition they need, without all that added stuff they don't. With fresh turkey and salmon as the main ingredients, this recipe is high in protein, fat and nutrients. A well-balanced proportion of calcium and phosphorus ensures a healthy development of bones and joints.

Protein 36% Fat 19% Moisture 10% Ash 7.8% Fibre 2% Calcium 1.4% Phosphorus 1.1% Sodium 0.3% Omega-3 0.8% Omega-6 2.5%