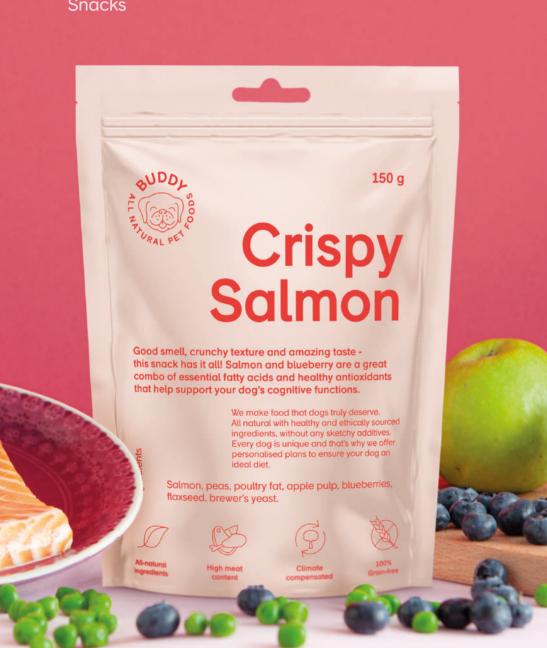

## Crispy Salmon

### For all dogs

All-natural dog treats with salmon and blueberry. The bites have a pleasantly crunchy texture and are packed with protein, fatty acids and antioxidants that support your dogs' cognitive functions. These tasty treats are made without grains, additives and GMO. Simply a perfect natural snack to treat your dog with anytime!

Protein 30% Fat 9% Fibre 3% Ash 7% Moisture 10%

### Salmon

Health boosting unsaturated fats. omega-3, and omega-6 fatty acids.